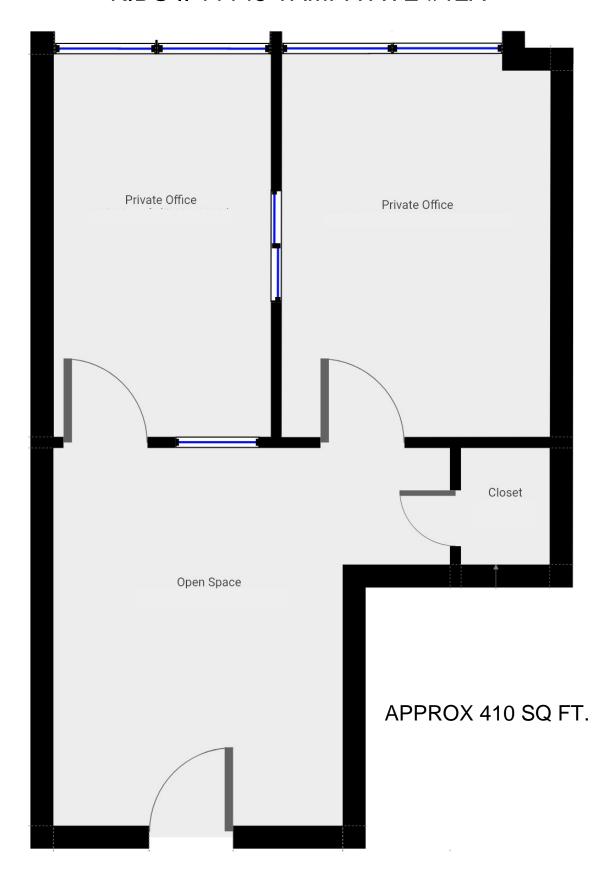

## Office Space "Porter Ranch Town Square" 11145 TAMPA AVENUE

**LOCATION:** 11145 Tampa Avenue

Porter Ranch, Ca 91326

SIZE/RENTAL RATE: Office Space - 11145 TAMPA (2<sup>nd</sup> Floor)

Unit 12 A - 410 +/- sf @ \$1,400.00 per month